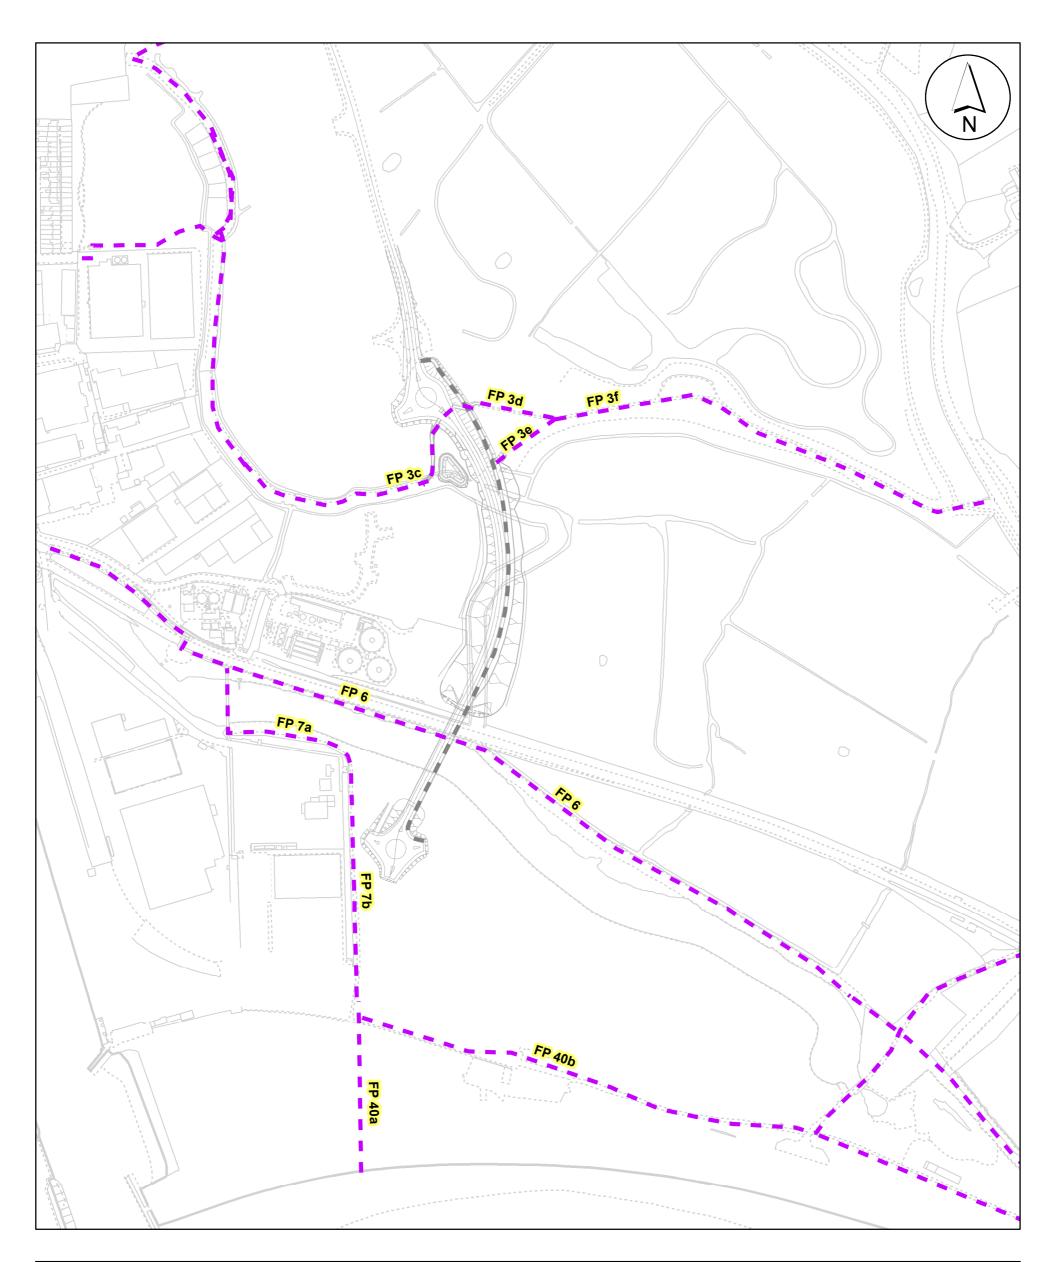

| Tide Mills<br>Public Rights of Way |         |       |            | East Sussex County Council<br>County Hall<br>St Annes Crescent<br>Lewes                                                                                                                                              |
|------------------------------------|---------|-------|------------|----------------------------------------------------------------------------------------------------------------------------------------------------------------------------------------------------------------------|
| Public Footpath                    |         |       |            | © East Sussex County Council 2019.<br>Aerial Photography © Getmapping.com 2019.<br>This map is reproduced from Ordnance Survey material with the<br>permission of Ordnance Survey on behalf of the Controller of Her |
| Scale:                             | 1:4,000 | Date: | 08/05/2019 | Majesty's Stationery Office © Crown copyright. Unauthorised<br>reproduction infringes Crown copyright and may lead to prosecuti<br>or civil proceedings. 100019601. 2019.                                            |